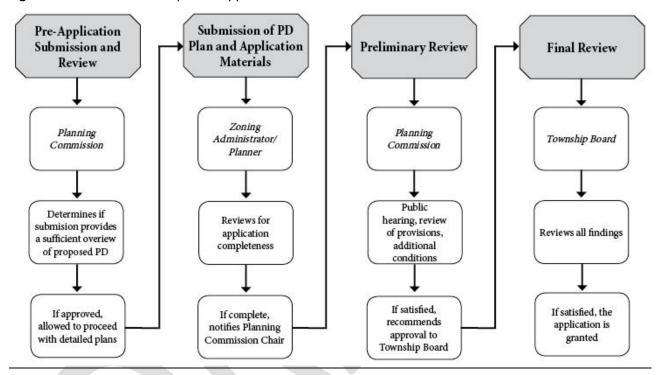

## 2. Zoning Ordinance Amendment 037 – Article XIX: Planned Development

Winter stated that a Zoning Ordinance Amendment 037 would add a Planned Development (PD) option to the Zoning Ordinance. PD's are a common land development option in the region, state, and nation that provide property owners with more flexibility in the development of their land. They allow for a mix of uses, densities, parcel sizes, open space preservation, etc. within a single development. Discussion followed.

Motion by LaPointe, seconded by White, to approve Acme Township Zoning Ordinance Amendment 037 – Planned Development as presented. Motion carried by unanimous roll call vote.