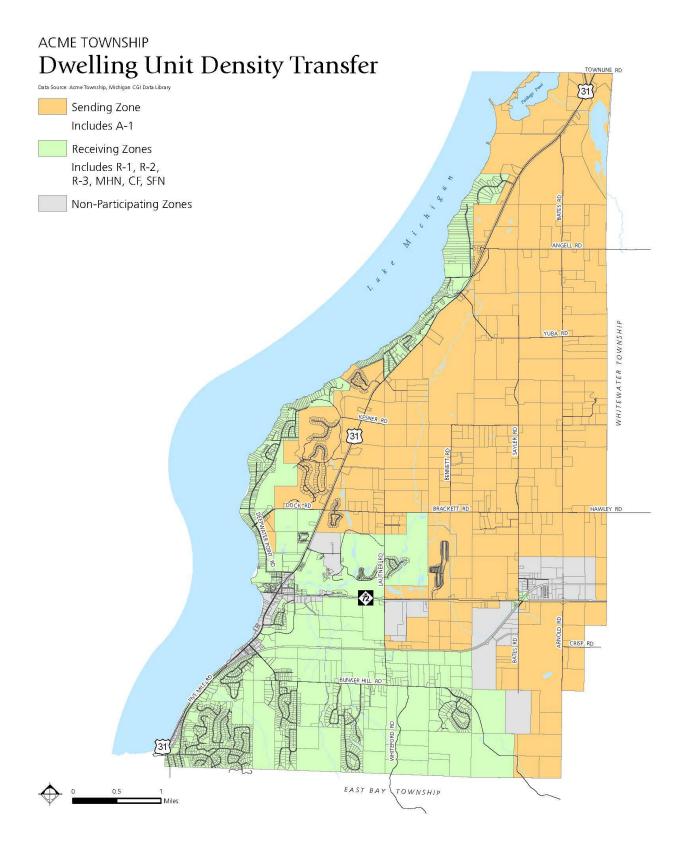

## 2. Zoning Ordinance Amendment 037 – Article XIX: Planned Development

Winter stated that a Zoning Ordinance Amendment 037 would add a Planned Development (PD) option to the Zoning Ordinance. PD's are a common land development option in the region, state, and nation that provide property owners with more flexibility in the development of their land. They allow for a mix of uses, densities, parcel sizes, open space preservation, etc. within a single development. Discussion followed.

Motion by LaPointe, seconded by White, to approve Acme Township Zoning Ordinance Amendment 037 – Planned Development as presented. Motion carried by unanimous roll call vote.